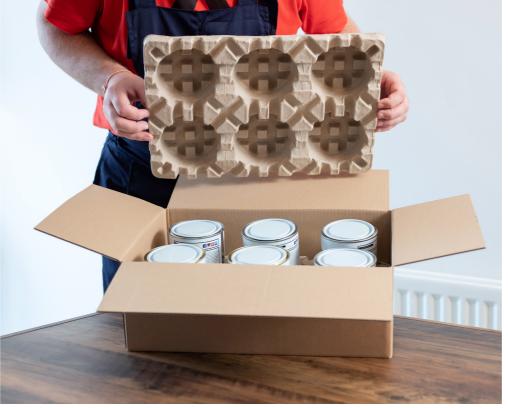

# PROTECTIN

A quick & easy way to protect paint tins in transit

### **About PROTECTIN**

PROTECTIN has been engineered by experts to protect paint tins from damage during transit.

Available in multiple pack sizes, simply apply your chosen PROTECTIN fitment to the top & base of your paint tin prior to inserting into a shipping outer.

#### Single Pack Sizes

- 500ml
- 750ml
- 1 Litre
- 2.5 Litre
- 5 Litre
- 10 Litre (NEW)

#### **Multiple Pack Sizes**

• 6 x 750ml