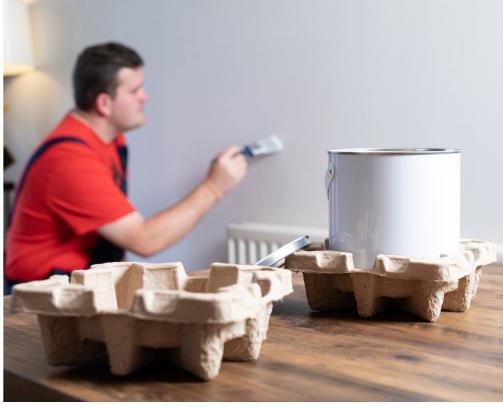

# PROTECTIN

A quick & easy way to protect paint tins in transit

### **About PROTECTIN**

PROTECTIN has been engineered by experts to protect paint tins from damage during transit.

Available in multiple pack sizes, simply apply your chosen PROTECTIN fitment to the top & base of your paint tin prior to inserting into a shipping outer.