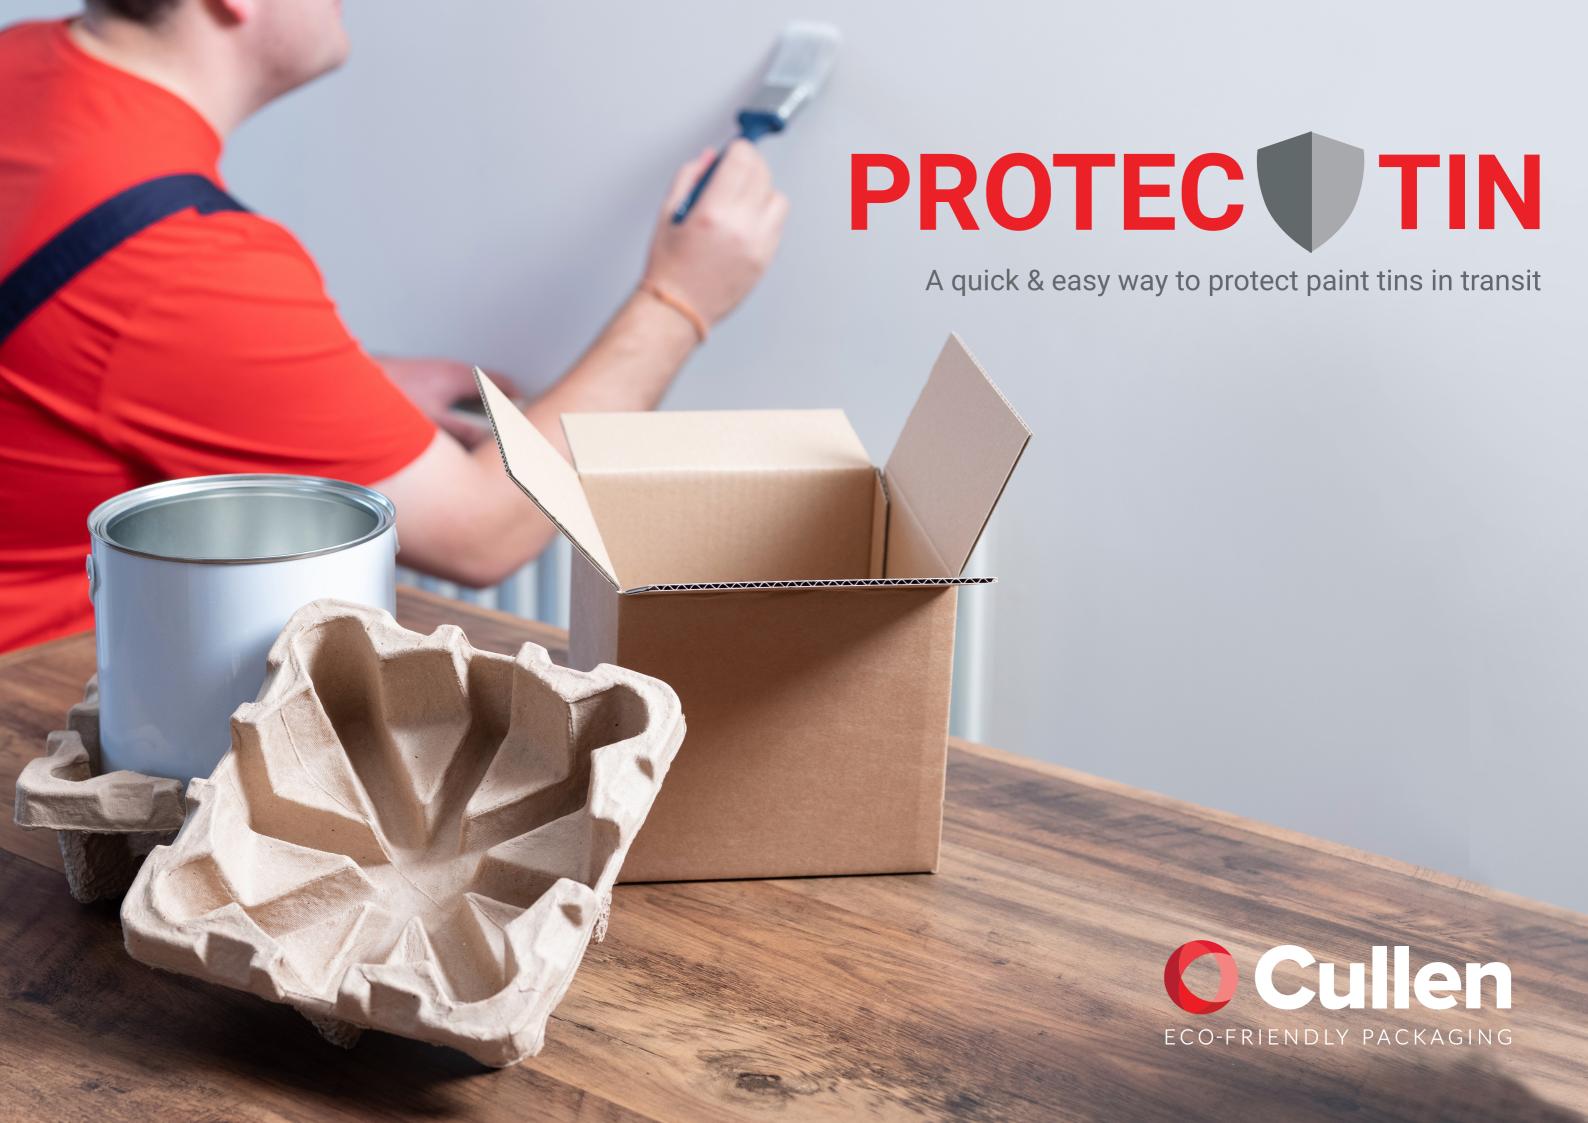

# PROTECTIN

A quick & easy way to protect paint tins in transit

### **About PROTECTIN**

PROTECTIN has been engineered by experts to protect paint tins from damage during transit.

Available in multiple pack sizes, simply apply your chosen PROTECTIN fitment to the top & base of your paint tin prior to inserting into a shipping outer.