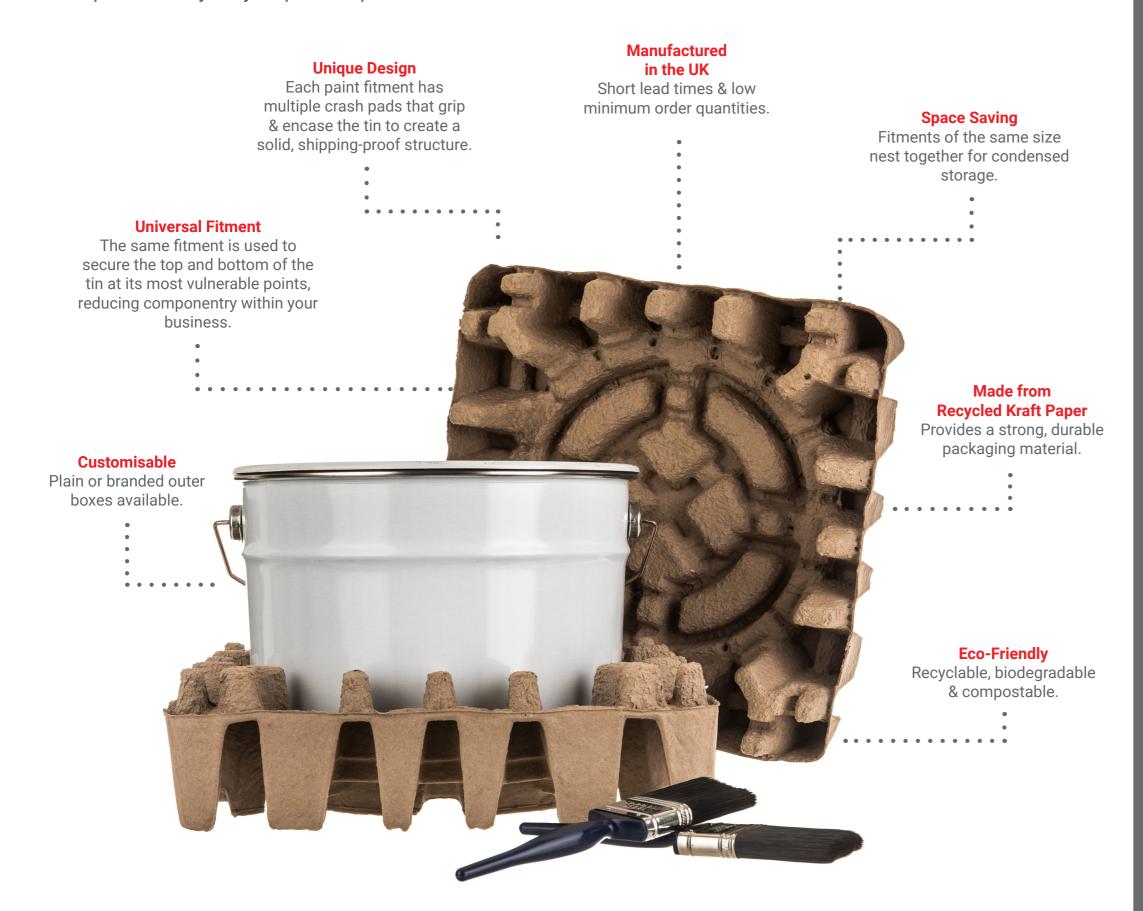

### **About PROTECTIN**

PROTECTIN has been engineered by experts to protect paint tins from damage during transit.

Available in multiple pack sizes, simply apply your chosen PROTECTIN fitment to the top & base of your paint tin prior to inserting into a shipping outer.

#### Single Pack Sizes

- 500ml
- 750ml
- 1 Litre
- 2.5 Litre
- 5 Litre
- 10 Litre (NEW)

# **Safety Assured**

Our paint tin packs are UN1263 drop-test approved to deliver your product safely.

A quick & easy way to protect paint tins in transit